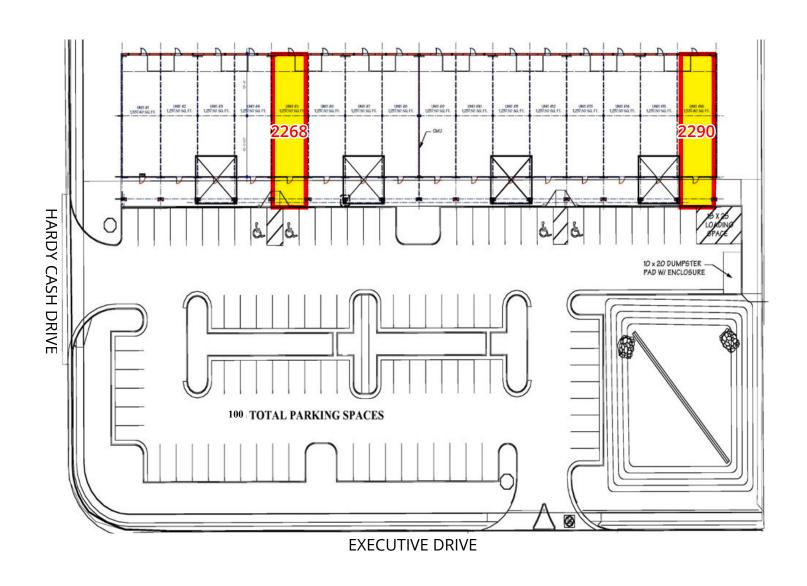

## **SITE PLAN & TENANT ROSTER** | Executive Crossing East

#### **EXECUTIVE CROSSING EAST SHOPPING CENTER - TENANT ROSTER**

| <u>SUITE</u> | <u>TENANT</u>             | <u>LSF</u> | <u>SUITE</u> | <u>TENANT</u>             | <u>LSF</u> |
|--------------|---------------------------|------------|--------------|---------------------------|------------|
| 2260         | 1st Stop Convenience      | 1,337      | 2276-2278    | T-Shirt Palace            | 2,475      |
| 2262         | <b>Chinese Restaurant</b> | 1,237      | 2280         | Roux Raw Bar & Grill      | 1,237      |
| 2264         | Kings Seafood             | 1,237      | 2282         | In the Zone Cuts & Stylez | 1,237      |
| 2266         | Sals NY Style Pizza       | 1,237      | 2284         | Lounge Nails & Spa        | 1,237      |
| 2268         | AVAILABLE                 | 1,237      | 2286         | 70 East Tobacco           | 1,237      |
| 2270         | Gah Bua Kham Thai         | 1,237      | 2288         | Jump Start Tax Service    | 1,237      |
| 2272-2274    | Wings Bistro              | 2,475      | 2290         | AVAILABLE                 | 1,337      |