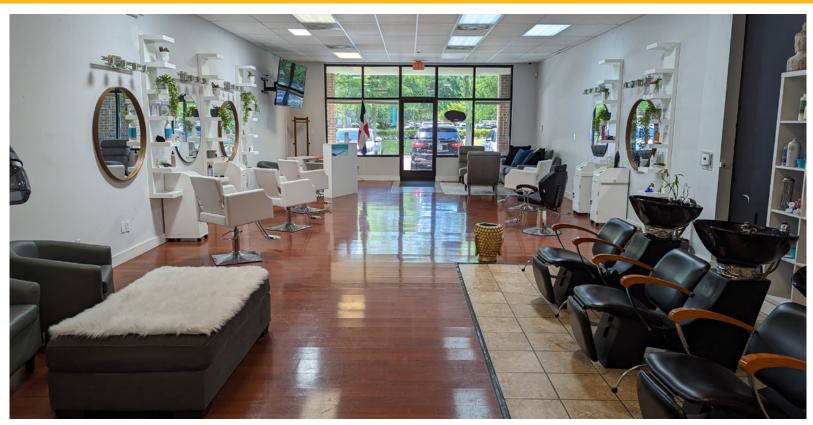

## **FULLY EQUIPPED SALON** | 2290 Executive Drive | Hampton, VA

#### Available:

Suite 2268 - 1,237 SF Retail Suite 2290 - 1,337 SF Hair Salon

■ LEASE RATE: \$16.50 PSF | NNN