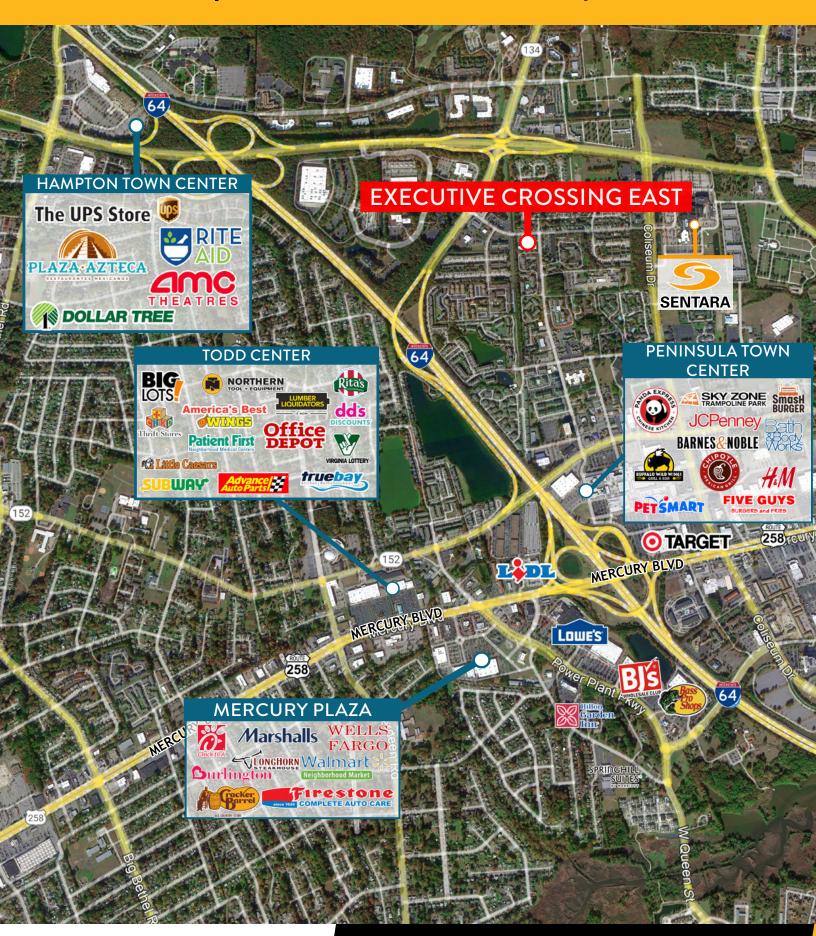

Restaurant</b> | 1,237      | 2280         | Roux Raw Bar & Grill      | 1,237      |
| 2264         | Kings Seafood             | 1,237      | 2282         | In the Zone Cuts & Stylez | 1,237      |
| 2266         | Sals NY Style Pizza       | 1,237      | 2284         | Lounge Nails & Spa        | 1,237      |
| 2268         | AVAILABLE                 | 1,237      | 2286         | 70 East Tobacco           | 1,237      |
| 2270         | Gah Bua Kham Thai         | 1,237      | 2288         | Jump Start Tax Service    | 1,237      |
| 2272-2274    | Wings Bistro              | 2,475      | 2290         | AVAILABLE                 | 1,337      |

## **FULLY EQUIPPED SALON** | 2290 Executive Drive | Hampton, VA













## **AREA MAP** 2260 - 2292 Executive Drive, Hampton, VA 23666