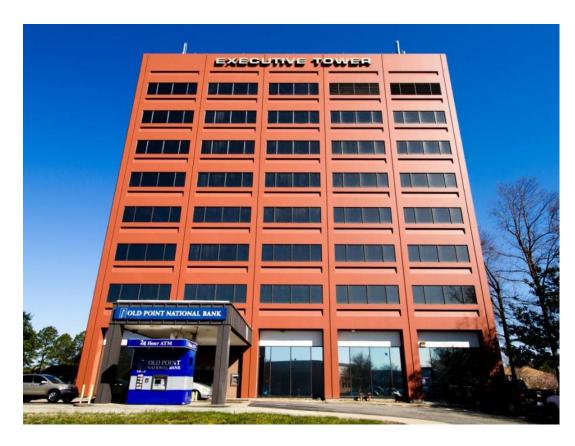

### OFFICE FOR LEASE Executive Tower

2101 Executive Drive | Hampton, Virginia

#### **Property Features**

- 136,430 SF eight story office building
- · Suites available from 650 SF and larger
- Multiple office configurations available
- Lease Rate: 1st Floor \$18.00 psf

2<sup>nd -</sup> 8<sup>th</sup> Floor - \$17.50 psf

- Adjacent to and highly visible from I-64
- · Located in the Coliseum Central commercial district
- Close to the Hampton Coliseum, Hampton Roads Convention Center, Peninsula Town Center and the Power Plant of Hampton Roads
- Ample parking
- · Amenities include Tenant fitness center and conference center