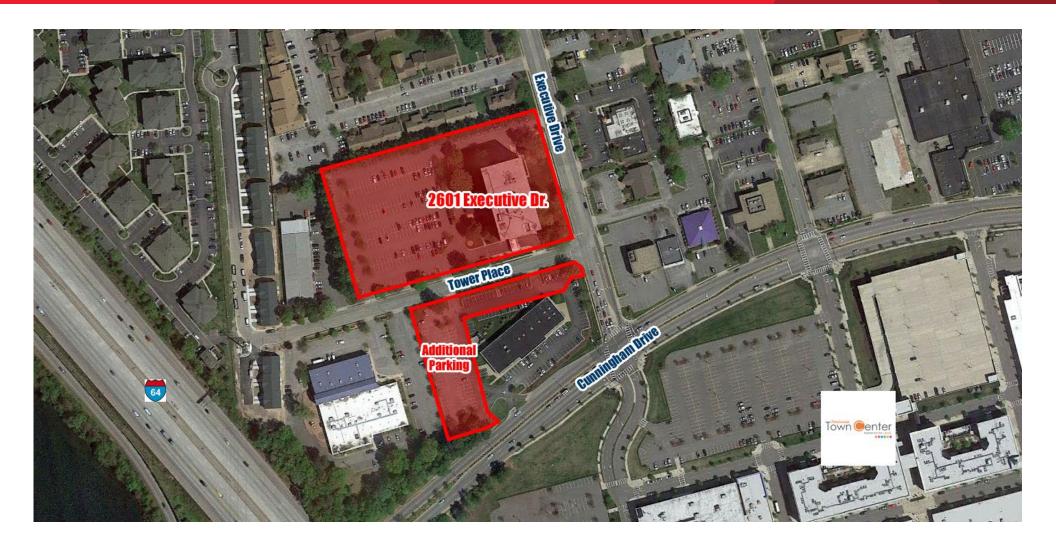

- Adjacent to and highly visible from I-64
- · Located in the Coliseum Central commercial district
- Close to the Hampton Coliseum, Hampton Roads Convention Center, Peninsula Town Center and the Power Plant of Hampton Roads
- Ample parking
- · Amenities include Tenant fitness center and conference center

### OFFICE FOR LEASE Executive Tower

2101 Executive Drive | Hampton, Virginia

For more information, contact: