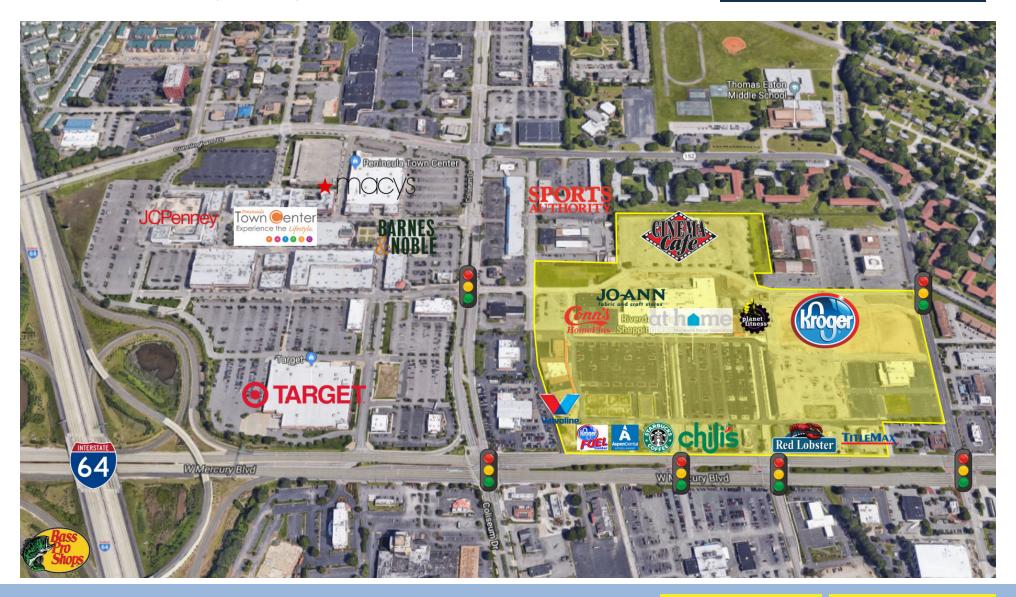

#### PROPERTY OVERVIEW

Available SF: 750 - 60.000 SF

Riverpointe Shopping Center is located in Hampton, VA in the Coliseum Central District. The center is adjacent to Interstate 64 and fronts West Mercury Blvd., which serves as a major thoroughfare and retail corridor for the city of Hampton.

Lease Rate: \$18.00 - 35.00 SF/yr

(NNN)

Class A redevelopment that will include a 100,000 sq.ft. Kroger, 90,000 sq.ft. At Home, 40,000 sq.ft. Conns, and other junior anchor tenants.

Project Size: 450,000 SF

The project encompasses over 52 acres and will include over 450,000 sq.ft. of retail space. Available spaces range from 60,000 to 750 sq.ft.

1060-1120 W MERCURY BLVD, HAMPTON, VA 23666