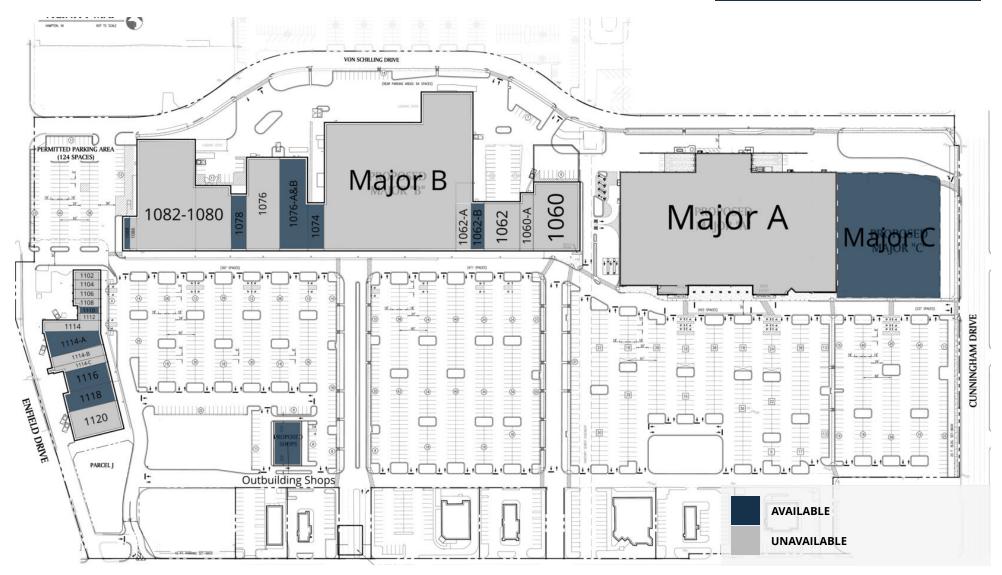

# Retail Property For Lease

| SUITE             | TENANT    | SIZE      | TYPE | RATE          | DESCRIPTION                                      |
|-------------------|-----------|-----------|------|---------------|--------------------------------------------------|
| 1118              | Available | 4,000 SF  | NNN  | \$24.00 SF/yr | -                                                |
| 1116              | Available | 4,000 SF  | NNN  | \$24.00 SF/yr | -                                                |
| 1114-A            | Available | 5,950 SF  | NNN  | \$22.00 SF/yr | -                                                |
| 1110              | Available | 750 SF    | NNN  | \$30.00 SF/yr | -                                                |
| 1088              | Available | 1,279 SF  | NNN  | \$28.00 SF/yr | -                                                |
| 1078              | Available | 3,999 SF  | NNN  | \$24.00 SF/yr | -                                                |
| 1076-A&B          | Available | 12,000 SF | NNN  | \$18.00 SF/yr | -                                                |
| 1074              | Available | 3,400 SF  | NNN  | \$24.00 SF/yr | -                                                |
| 1062-B            | Available | 3,180 SF  | NNN  | \$25.00 SF/yr | -                                                |
| Major C           | Available | 60,000 SF | NNN  | Negotiable    | Square Footage negotiable to meet Tenant's needs |
| Outbuilding Shops | Available | 6,000 SF  | NNN  | \$35.00 SF/yr | Divisible                                        |