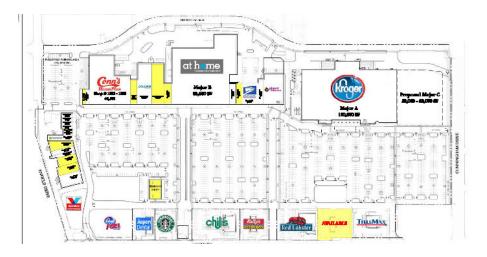

#### PROPERTY OVERVIEW

Available SF: 750 - 60.000 SF

Riverpointe Shopping Center is located in Hampton, VA in the Coliseum Central District. The center is adjacent to Interstate 64 and fronts West Mercury Blvd., which serves as a major thoroughfare and retail corridor for the city of Hampton.

Lease Rate: \$18.00 - 35.00 SF/yr

(NNN)

Class A redevelopment that will include a 100,000 sq.ft. Kroger, 90,000 sq.ft. At Home, 40,000 sq.ft. Conns, and other junior anchor tenants.

Project Size: 450,000 SF

The project encompasses over 52 acres and will include over 450,000 sq.ft. of retail space. Available spaces range from 60,000 to 750 sq.ft.

1060-1120 W MERCURY BLVD, HAMPTON, VA 23666

# Retail Property For Lease

| SUITE             | TENANT    | SIZE      | TYPE | RATE          | DESCRIPTION                                      |
|-------------------|-----------|-----------|------|---------------|--------------------------------------------------|
| 1118              | Available | 4,000 SF  | NNN  | \$24.00 SF/yr | -                                                |
| 1116              | Available | 4,000 SF  | NNN  | \$24.00 SF/yr | -                                                |
| 1114-A            | Available | 5,950 SF  | NNN  | \$22.00 SF/yr | -                                                |
| 1110              | Available | 750 SF    | NNN  | \$30.00 SF/yr | -                                                |
| 1088              | Available | 1,279 SF  | NNN  | \$28.00 SF/yr | -                                                |
| 1078              | Available | 3,999 SF  | NNN  | \$24.00 SF/yr | -                                                |
| 1076-A&B          | Available | 12,000 SF | NNN  | \$18.00 SF/yr | -                                                |
| 1074              | Available | 3,400 SF  | NNN  | \$24.00 SF/yr | -                                                |
| 1062-B            | Available | 3,180 SF  | NNN  | \$25.00 SF/yr | -                                                |
| Major C           | Available | 60,000 SF | NNN  | Negotiable    | Square Footage negotiable to meet Tenant's needs |
| Outbuilding Shops | Available | 6,000 SF  | NNN  | \$35.00 SF/yr | Divisible                                        |