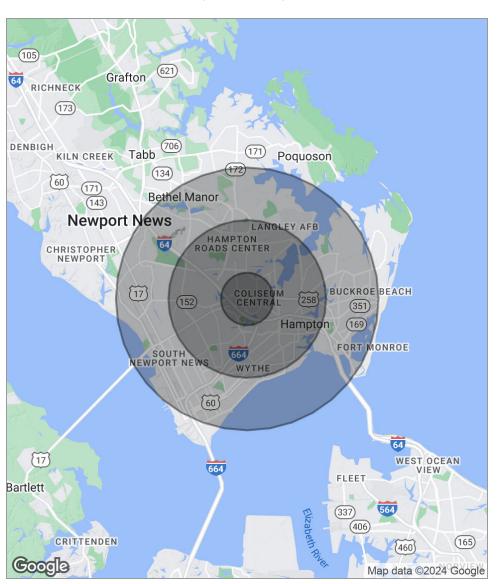

# Retail Property For Lease

| POPULATION                            | 1 MILE          | 3 MILES           | 5 MILES               |
|---------------------------------------|-----------------|-------------------|-----------------------|
| Total population                      | 11,074          | 80,254            | 188,082               |
| Median age                            | 30.8            | 36.9              | 35.6                  |
| Median age (Male)                     | 29.6            | 34.4              | 33.2                  |
| Median age (Female)                   | 31.5            | 38.4              | 37.3                  |
|                                       |                 |                   |                       |
| HOUSEHOLDS & INCOME                   | 1 MILE          | 3 MILES           | 5 MILES               |
| HOUSEHOLDS & INCOME  Total households | 1 MILE<br>4,837 | 3 MILES<br>32,583 | <b>5 MILES</b> 73,364 |
|                                       |                 |                   |                       |
| Total households                      | 4,837           | 32,583            | 73,364                |